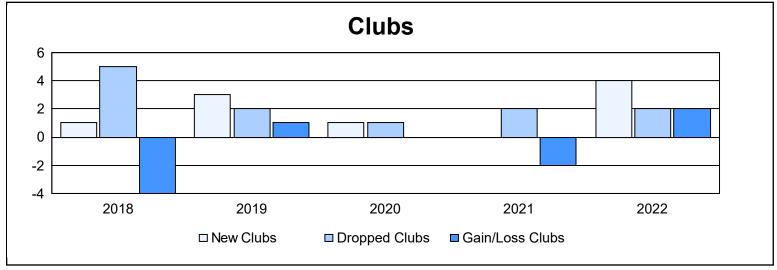

District 300A2 As of June 2022 Cumulative

| Year      | New<br>Clubs | Dropped<br>Clubs | Gain/<br>Loss<br>Clubs | New<br>Members | Charter<br>Members | Reinstate<br>Members | Transfer<br>Members | Total<br>Member<br>Added | Total<br>Members<br>Dropped | Gain/<br>Loss<br>Members |
|-----------|--------------|------------------|------------------------|----------------|--------------------|----------------------|---------------------|--------------------------|-----------------------------|--------------------------|
| 2017-2018 | 1            | 5                | -4                     | 718            | 61                 | 102                  | 18                  | 899                      | 1,592                       | -693                     |
| 2018-2019 | 3            | 2                | 1                      | 641            | 125                | 76                   | 33                  | 875                      | 858                         | 17                       |
| 2019-2020 | 1            | 1                | 0                      | 562            | 38                 | 65                   | 8                   | 673                      | 776                         | -103                     |
| 2020-2021 | 0            | 2                | -2                     | 720            | 17                 | 90                   | 31                  | 858                      | 753                         | 105                      |
| 2021-2022 | 4            | 2                | 2                      | 582            | 125                | 45                   | 23                  | 775                      | 841                         | -66                      |
| Average   | 2            | 2                | -1                     | 645            | 73                 | 76                   | 23                  | 816                      | 964                         | -148                     |